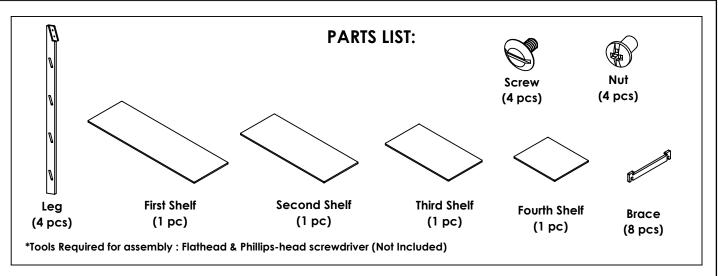

#### READ ALL INSTRUCTIONS BEFORE YOU BEGIN. PLEASE FOLLOW THE STEPS IN ORDER.

**STEP 1:** Connect (2x) legs by assembling the Screw & Nut to the top holes of the legs. This connection should feel snug but do not overtighten the metal hardware.