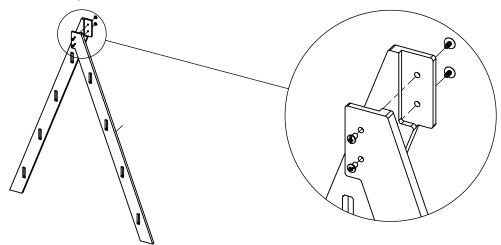

**STEP 2:** Repeat Step-1 to assemble the second set of legs. This connection should feel snug but do not overtighten the metal hardware.

shopPOPdisplays makes no claim that these assembly instructions cover all details, conditions, or variations, or that they cover all possible contingencies in connection with the assembly or installation of this product. It is the purchaser's responsibility to ensure that all components of this product are properly assembled and installed in accordance with these instructions. shopPOPdisplays assumes no obligation or liability on account of any third-party recommendations, opinions, or advice as to the assembly or installation of this product.