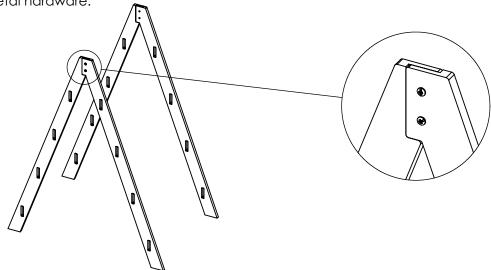

### READ ALL INSTRUCTIONS BEFORE YOU BEGIN. PLEASE FOLLOW THE STEPS IN ORDER.

STEP 3: Attach (2x) braces to the bottom slots of the legs.

STEP 4: Continue to attach the remaining (6x) braces towards the top slots of the legs.