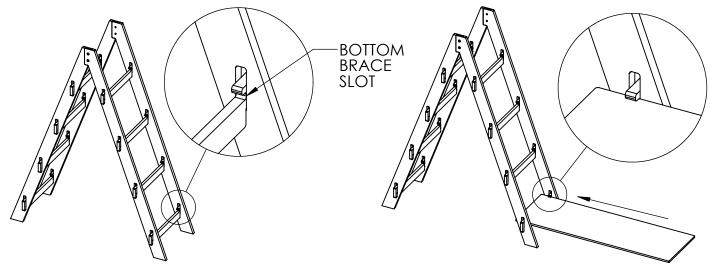

### READ ALL INSTRUCTIONS BEFORE YOU BEGIN. PLEASE FOLLOW THE STEPS IN ORDER.

STEP 3: Attach (2x) braces to the bottom slots of the legs.

STEP 4: Continue to attach the remaining (6x) braces towards the top slots of the legs.

**STEP 5:** Slide the first shelf into the bottom brace slot.

shopPOPdisplays makes no claim that these assembly instructions cover all details, conditions, or variations, or that they cover all possible contingencies in connection with the assembly or installation of this product. It is the purchaser's responsibility to ensure that all components of this product are properly assembled and installed in accordance with these instructions. shopPOPdisplays assumes no obligation or liability on account of any third-party recommendations, opinions, or advice as to the assembly or installation of this product.