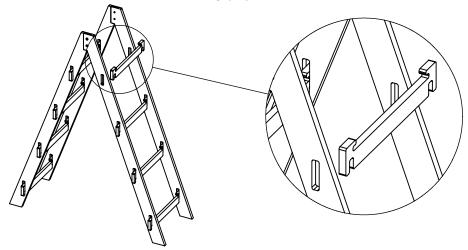

### READ ALL INSTRUCTIONS BEFORE YOU BEGIN. PLEASE FOLLOW THE STEPS IN ORDER.

STEP 3: Attach (2x) braces to the bottom slots of the legs.

STEP 4: Continue to attach the remaining (6x) braces towards the top slots of the legs.