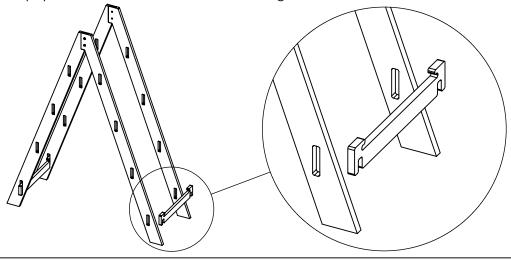

### READ ALL INSTRUCTIONS BEFORE YOU BEGIN. PLEASE FOLLOW THE STEPS IN ORDER.

STEP 3: Attach (2x) braces to the bottom slots of the legs.

STEP 4: Continue to attach the remaining (6x) braces towards the top slots of the legs.