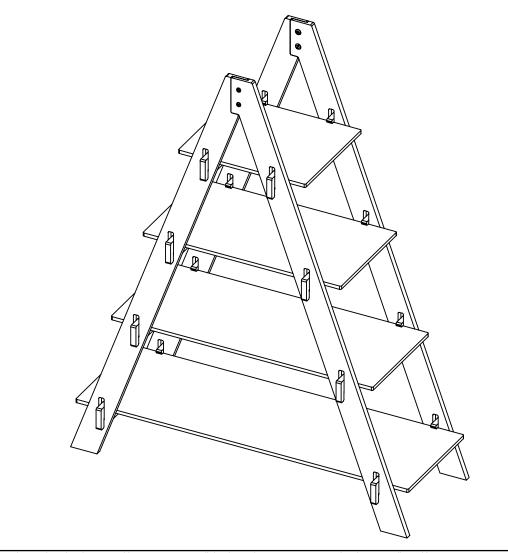

### ASSEMBLED PORTABLE WOODEN 4 SHELF A FRAME DISPLAY

shopPOPdisplays makes no claim that these assembly instructions cover all details, conditions, or variations, or that they cover all possible contingencies in connection with the assembly or installation of this product. It is the purchaser's responsibility to ensure that all components of this product are properly assembled and installed in accordance with these instructions. shopPOPdisplays assumes no obligation or liability on account of any third-party recommendations, opinions, or advice as to the assembly or installation of this product.