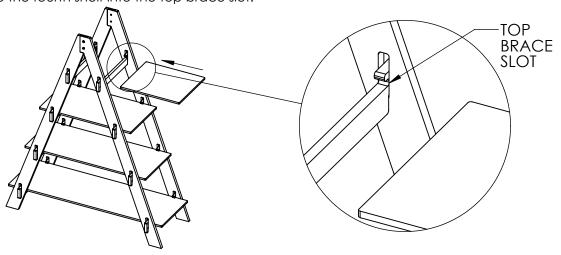

**ASSEMBLY INSTRUCTIONS** 

READ ALL INSTRUCTIONS BEFORE YOU BEGIN. PLEASE FOLLOW THE STEPS IN ORDER.

**STEP 6:** Slide the fourth shelf into the top brace slot.